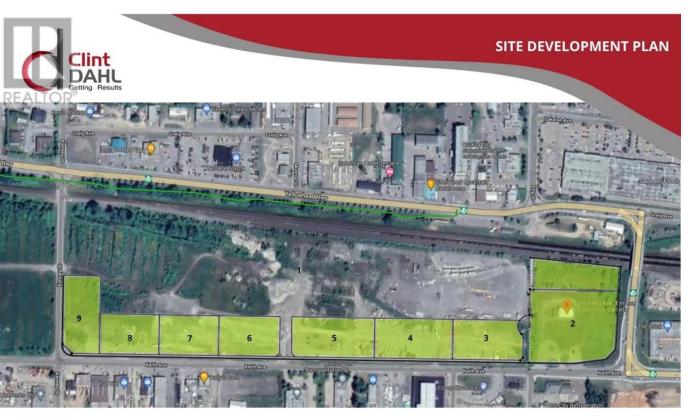

## 4820 KEITH Avenue Terrace British Columbia

\$1,449,500

New Light Industrial lots now available in the heart of Terrace. Located along Keith ave these are highly desirable lots to the region. Lots have both high visibility and excellent access, with the NSD Inland Port located behind the lot and Highway 16 only feet away. 4820 Keith (Lot 4) is a 2.23 acre lot. Build to suit by the seller is also an option. Inquire now for full information package. \* PREC - Personal Real Estate Corporation (id:6769)