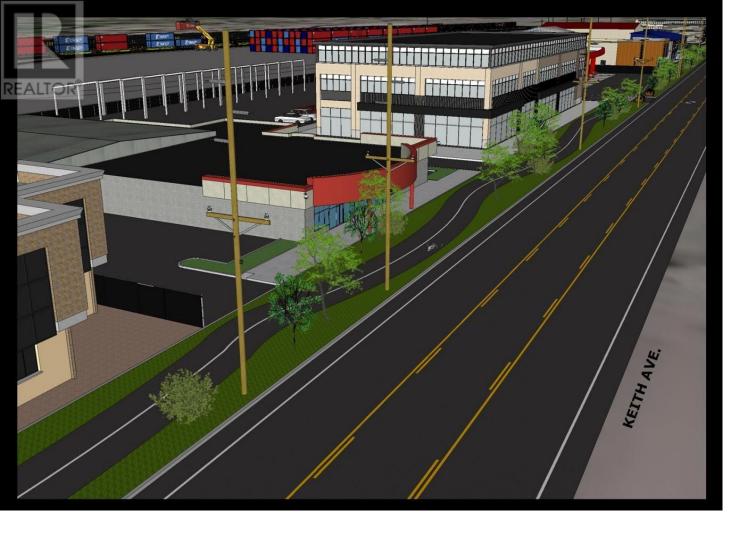

## 4830 KEITH Avenue Terrace British Columbia

\$1,537,500

New Light Industrial lots now available in the heart of Terrace. Located along Keith Ave these are highly desirable lots to the region. Lots have both high visibility and excellent access, with the NSD Inland Port located behind the lot and Highway 16 only feet away. 4830 Keith (Lot 5) is a 2.37 acre lot. Build to suit by the seller is also an option. Inquire now for full information package. \* PREC - Personal Real Estate Corporation (id:6769)