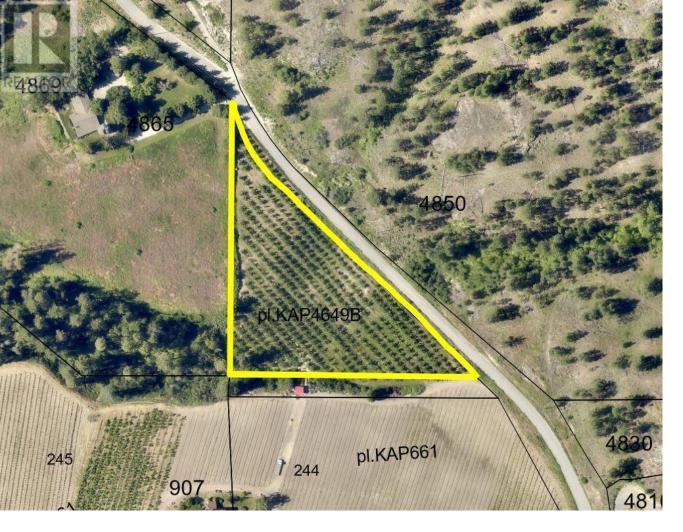

## 4855 NORTH NARAMATA Road Naramata British Columbia

Contingent. Beautiful Naramata orchard surrounded by adjacent farm and forest lands. Excellent location to build your Naramata dream house! With views of Okanagan Lake to the west and mountain views to the east, there are a few ideal locations to build. Or if you would like to hold the property for future use/value, the seller can lease back the property. The current crop is red delicious and spartan apples currently used for cider production. Seller will be conducting a lot line adjustment, removing southern 40 feet of the property. The remainder is approx. 2.6 acres. Call listing agent for more information. (Duplicate listing - Agricultural MLS 197744) (id:6769)