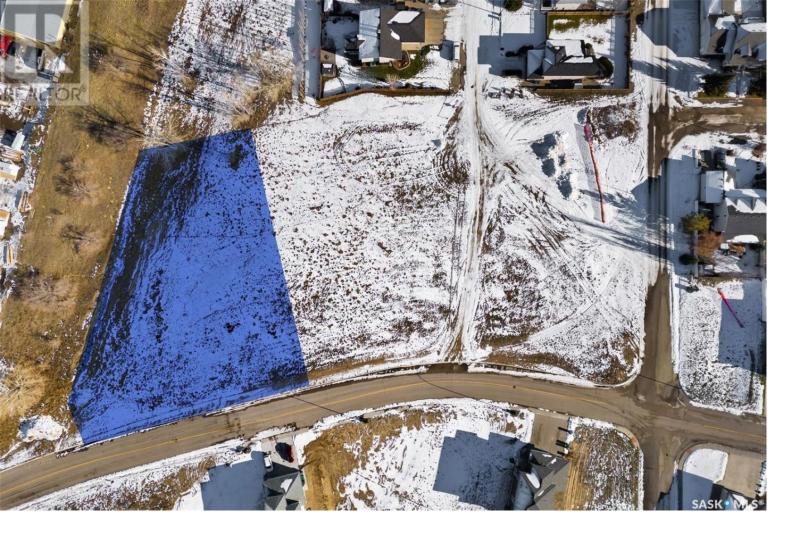

## Pilot Butte Saskatchewan

\$299,900

Here's your chance to own valuable land right in the heart of the thriving Pilot Butte community! This 1.24-acre plot is primed for future developments, with available subdivision concepts for potential buyers. The community of Pilot Butte has been experiencing consistent growth year after year, making this land an exceptionally attractive investment for developers, builders, and investors alike. Situated strategically, the property is positioned for optimal development potential. For those looking for a more substantial opportunity, this lot is part of a larger offering, including two additional parcels (MLS#SK952657 & MLS#SK952655), creating a combined total of over 3 ACRES! This is a rare chance to secure a significant stake in Pilot Butte's promising future. Pilot Butte's appeal extends beyond the land itself. The town boasts proximity to essential amenities, schools, and robust infrastructure. Combined with strong community engagement and development support, Pilot Butte has established a track record of sustained growth and economic vitality. Don't miss out on being part of this community's expansion. Contact the listing agent to explore how you can contribute to shaping the future of Pilot Butte. (id:6769)