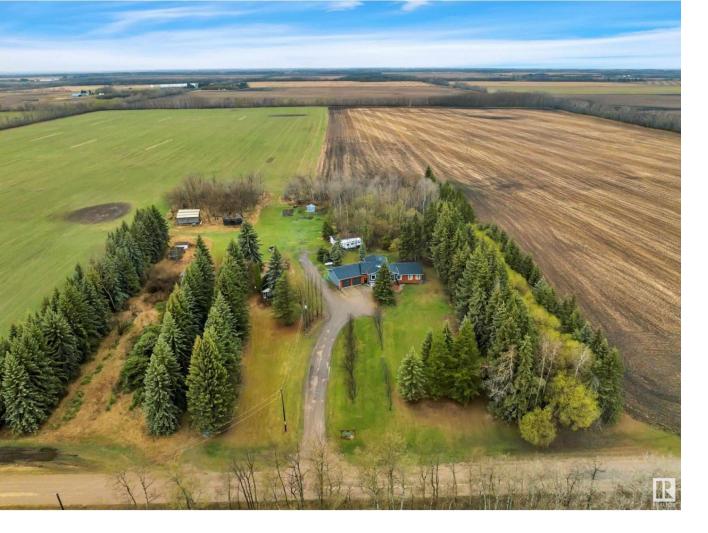

## Rural Leduc County Alberta \$879,900

NEWER CUSTOM HOME ON MATURE TREED LAND! OUT OF SUBDIVISION! PRIVATE & SERENE! 25 MINS TO LEDUC! Straight out of a Canmore chalet to Leduc County, this 1946 sq ft 5 bed, 3 bath, 3 level split on gorgeous property has been impeccably designed & ready for your family! Feat: upgraded exterior finishings, vaulted ceiling w/ wood beams, 3 tier deck & front porch, vinyl plank flooring, floor to ceiling gas fireplace, quartz countertops w/ soft close cabinetry, 30' deep garage w/ 9' garage high doors, 10' ceiling in basement, & more! Tree lined entryway leads inside to your open concept living / dining / kitchen space; superb for entertaining w/ gorgeous views east & west! A few steps down you find 3 large bedrooms, including the primary bed w/ stunning 5 pce ensuite, w-in closet & access to the deck! 3 pce shower & laundry room. Your lower level brings 2 more huge bedrooms w/ another 4 pce bathroom for convenience. Treed behind to the property line w/ space to build your dream shop; a rare piece of paradise! (id:6769)