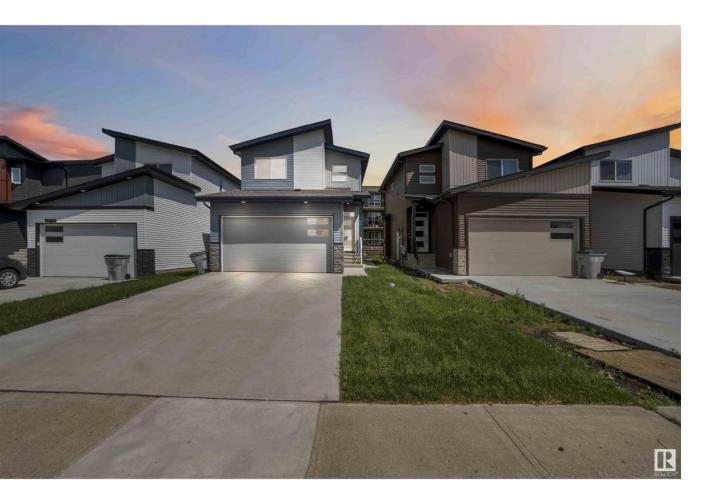

## Gibbons Alberta \$418,900

Discover this beautifully designed two-storey home, built in 2023 and ideally located just minutes from CFB Edmonton. Featuring a double attached garage and 9' ceilings, this modern home offers a warm, welcoming layout with a separate side entrance to the basement. The main floor boasts an open-concept layout with large windows, a stylish half bath, and a chef-inspired kitchen with quartz countertops, Sterling Steel appliances, and a spacious walk-in pantry. The kitchen flows seamlessly into the dining and living areas, with access to a large rear deck--perfect for summer BBQs. Upstairs, you'll find a generous primary suite with a walk-in closet and a 4-piece ensuite, along with two additional bedrooms, another full bathroom, and a convenient upstairs laundry. The basement includes rough-ins for a future suite with kitchen, bath, and laundry--ideal for extended family or income potential. A fantastic opportunity for families or investors alike. (id:6769)