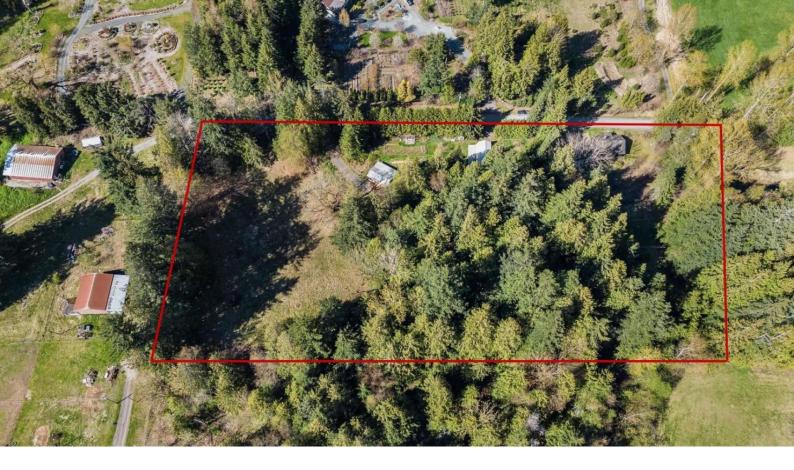

## 49472 VOIGHT Road Chilliwack British Columbia

\$1,190,000

PRIVATE 4.62 acre parcel on the quiet dead end street of VOIGHT ROAD in picturesque Ryder Lake. This home has been lovingly maintained and updated over the decades by the same owners! Quaint 3 bedroom and 2 bathroom RANCHER with ample storage, large living space w/ gas fireplace, & TONS of character. Side family suite w/ open concept kitchen/living with 1 bdrm & full bathroom. Fantastic layout for multi-generational families and those who need a level entry suite (or BnB!). There is a LARGE DETACHED BARN w/ hay loft & cold cellar, PLUS a detached shelter fabulous for millwork, artisans, or added parking. With 666 sq ft of FRONTAGE, there are multiple entries for access, parking, and building! Enjoy the fantastic SOUTHERN mountain views, frolic in your personal forest, & enjoy nature! \* PREC - Personal Real Estate Corporation (id:6769)