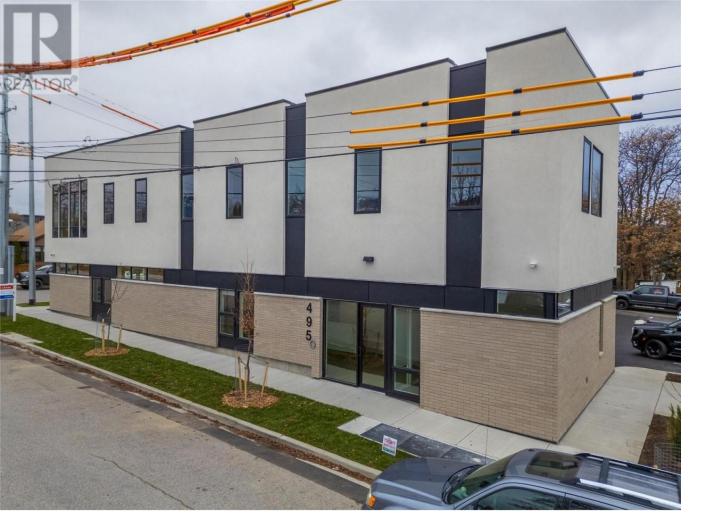

## 495 Van Horne Street Penticton British Columbia

High-end office space for lease in brand new building at the corner of Padmore and Van Horne. This unit is 841 sqft and has high-end finishes throughout. The large main reception has a nice built-in reception desk to greet customers and clients. The Waiting area is flanked on both sides by large bright offices. There is data room off the Reception area, as well as a large storage/Coat-room with access to the parking lot. A third office is located just off of the Reception area with a kitchen and bathroom tucked off to the side. Check out the floor plan. The unit is turnkey and perfect for a professional office space, Doctors office or anyone looking for highend office space close to downtown. Additional rent is \$6.50 per sqft included property tax, insurance and snow removal. Utilities separately metered and will be extra. This unit fronts Van Horne Street and comes with 2 assigned parking stalls with direct access from the parking lot into the unit. Call today for more details. (id:6769)