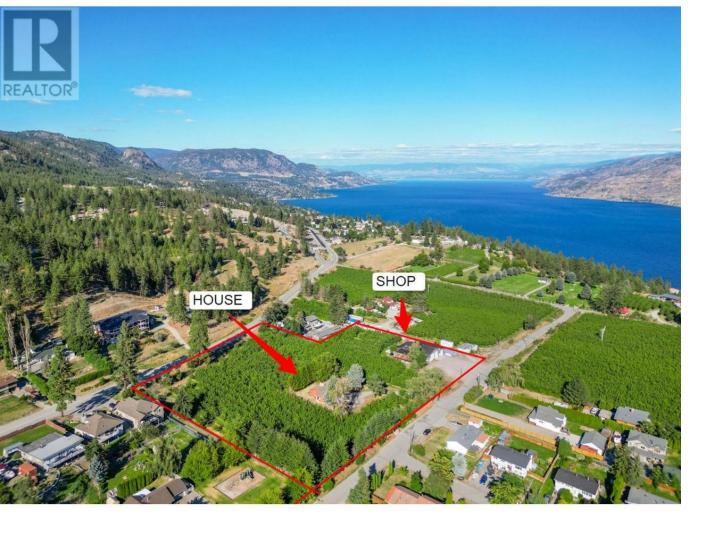

## 4977 Elliot Road Peachland British Columbia

\$1,799,000

For the first time in 30 years, this 4.42-acre, gated and fully fenced Peachland farm is on the market, and it offers a wealth of opportunities. Centrally located just 4 minutes from downtown Peachland, the property features a modern cherry orchard and a freshly repainted 3-bedroom, 3-bathroom 3,608 sq ft ranch-style home. The home boasts a vaulted great room and a fully finishe1d 1,681 sq ft basement, accessible by two separate staircases. Additionally, the property includes a massive 5,647 sq ft, 4-bay shop with 400 amp service, natural gas to both the home and shop, and an unauthorized suite on the second floor. (id:6769)