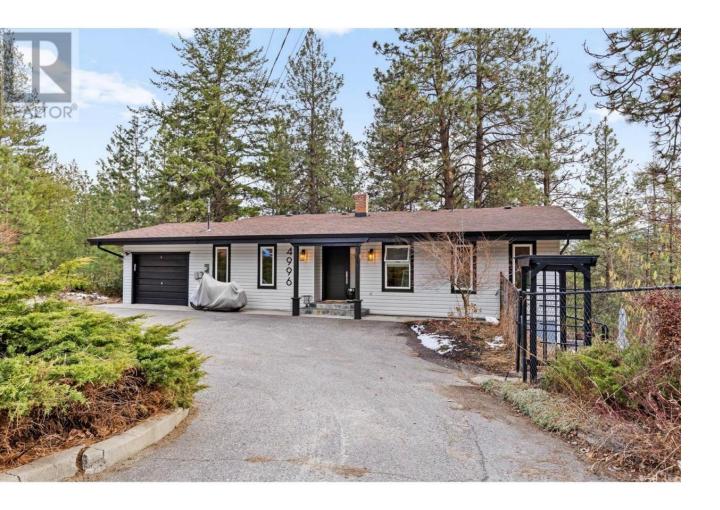

## 4996 Bradley Drive Peachland British Columbia

\$949,900

Nestled in the serene upper Peachland benchlands, 4996 Bradley Dr. offers a peaceful country retreat with stunning valley and partial lake views. This beautifully renovated 2800 sqft, 4-bedroom, 4-bath home sits on a private 0.4-acre lot surrounded by agricultural land, acreages, and forest, providing the ultimate in tranquility and privacy. Step inside to a bright and airy living space, bathed in natural light from expansive south-facing windows. The cozy gas fireplace creates the perfect ambiance for those cooler evenings, while the gourmet kitchen featuring white shaker cabinets and warm butcher block countertops is a chef's dream. The open-concept design seamlessly flows into the living and dining areas, making this home ideal for both everyday living and entertaining. The home also boasts a stunning 1-bedroom, self-contained in-law suite. Bright and upscale, it features a quality kitchen and is designed to be a space your in-laws will truly love. Outdoor living is just as inviting with a 700 sqft patio surrounded by trees, offering a private oasis perfect for summer gatherings or quiet moments of relaxation. This home has been thoughtfully updated with modern finishes while maintaining its warmth and charm, making it the perfect balance of classic comfort and contemporary style. (id:6769)