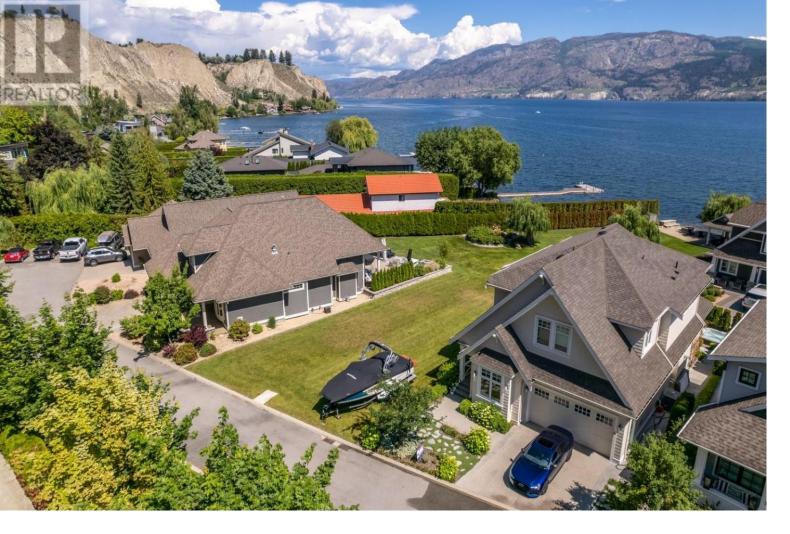

## 15419 Lakeshore Drive 5 Summerland British Columbia

\$1,150,000

Building lot steps to the lake! Complete with beachfront and boat slip access through common property, this 0.103 acre building site is flat for easy building. Stunning views of the lake, beachfront and mountains, Willow Shores on the lake in Summerland has a total of 14 lots and this is one of your last opportunities to build! It's perfect for your summer or year round home! Bare Land Strata Fees only \$1500/year. Your dream home awaits! (id:6769)