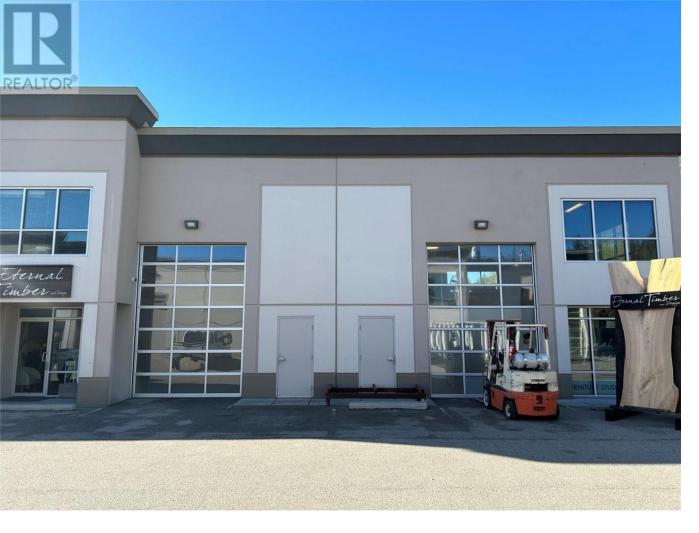

## 1580 Innovation Drive 5 & 6 Kelowna British Columbia

\$16

Introducing units 5 & 6 at 1580 Innovation Drive, ideally situated in the heart of Kelowna's Airport Business Park. This exceptional mixed-use industrial space, now available for immediate lease, offers 1,793 SF plus 437 SF of mezzanine space in unit 5 and 1,865 SF plus 570 SF of mezzanine space in unit 6 with the option to combine units for a total of 4,665 SF. These combined units seamlessly transition from a renovated front-end reception area to an extended warehouse, providing a flexible environment for diverse business needs. With a generous 22 FT clear ceiling height, 1 glass grade-level loading door per unit, a two-piece bathroom, and office space in the back, it's an ideal space for a variety of applications. (id:6769)