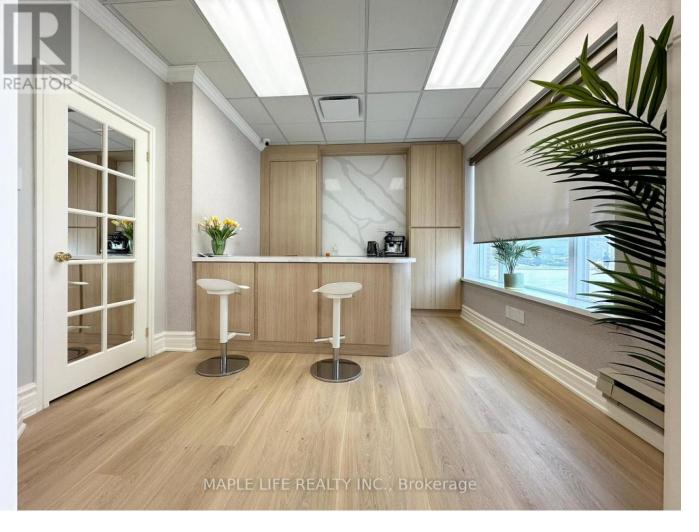

## 30 Wertheim Court 5-B Richmond Hill Beaver Creek Business Park Ontario

\$6,60L

Rarely Offered Leasing Opportunity at the Heart of Richmond Hill! Second Floor Unit with First Floor Private Reception and Entrance. Beaver Creek Business Park, Townhouse Style Complex Corner Unit across from Times Square TD Bank! Gross Rent! Newly Renovated With Approx. 150K spent on Renovation. Total Approx 1874 sq ft with Private Washroom, Private Office, Open Concept Workspace, and own private reception & entrance! Ample parking available for Tenants and Visitors. Perfect for Offices, Tutoring Centers, Commercial Schools And More! NO Restaurant/Food Processing Uses. Minutes away from Shopping Centre, Restaurants, Schools, and Major Highways! (id:6769)