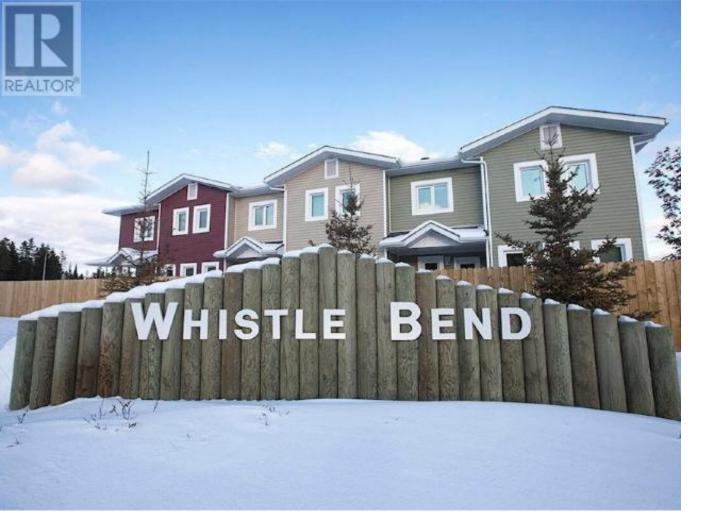

## Whitehorse Yukon

This up/down duplex by SPK Homes offers excellent income potential with two self-contained suites. The main floor features 2 bedrooms, 2 bathrooms, a kitchen with a pantry, a living area, laundry, and a private deck. The upper suite mirrors this layout with its own deck. High-end finishes include soft-close birch cabinetry, 9ft ceilings, vinyl plank flooring, triple-pane windows, and a durable metal roof. Each unit has independent electric heating controls, an HRV system, and a 4ft crawlspace. With R80 wall insulation and R40 in the ceilings, this is a prime opportunity for homeownership with rental income. (id:6769)