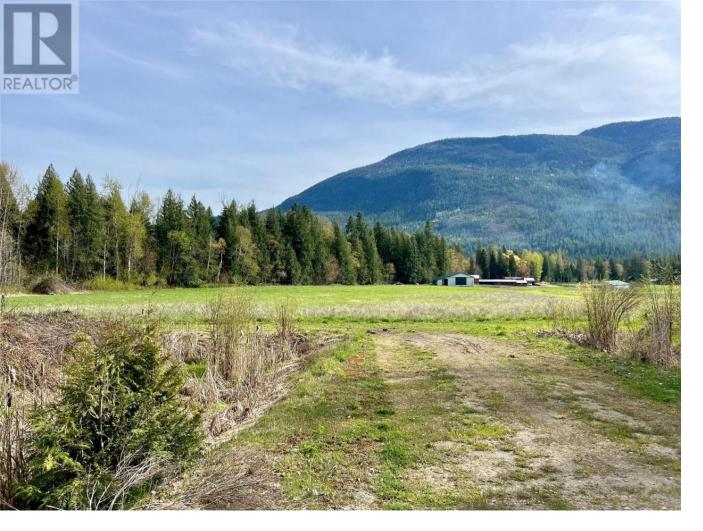

## 50 Willchris Road Enderby British Columbia

Elevate your lifestyle with this private and FLAT 8.2-acre NON-ALR lot boasting captivating westerly views. Situated on flat terrain, this expansive canvas offers a rare opportunity to create your dream estate or development project. Embrace the enchanting vistas as the backdrop for your vision, whether it be a luxurious private retreat or an exclusive community. With ample space and a prime location, this parcel invites endless possibilities for customization. Don't miss the chance to make your mark on this pristine landscape and seize the unparalleled potential it holds. (id:6769)