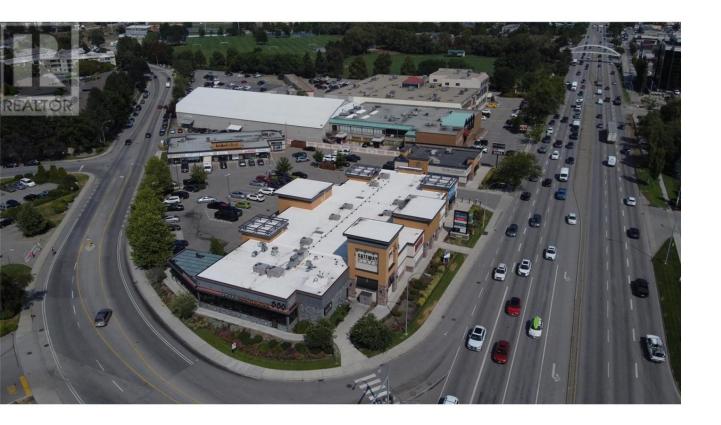

## 1544 Harvey Avenue 500 Kelowna British Columbia

\$28

This highly visible 1,954 SF unit is perfectly positioned on Harvey Avenue/Highway 97. Take advantage of the prominent facade and pylon signage opportunities facing the intersection of Harvey Ave and Burtch Rd. Inside, you'll find a modern, industrial aesthetic with high ceilings and exposed venting, wide open space complemented by nicely finished flooring. The space is also equipped with a sink area, pre-existing venting and an in-suite washroom. Three access points to the unit include a double man door access at the front side, ensuring smooth and efficient deliveries. Zoned CA1, this unit is ideal for a wide range of businesses, including Health Services, Pharmacies, Professional Services, Offices, and more. Join a thriving community of neighboring tenants such as Browns Social House, Work of Art Pottery Studio, fitness facilities, spas, salons, and various medical services. Additional Rent is estimated at \$11.20 per square foot for 2024. Don't miss out on this exceptional opportunity to position your business in one of Kelowna's most prominent and sought-after centres. (id:6769)