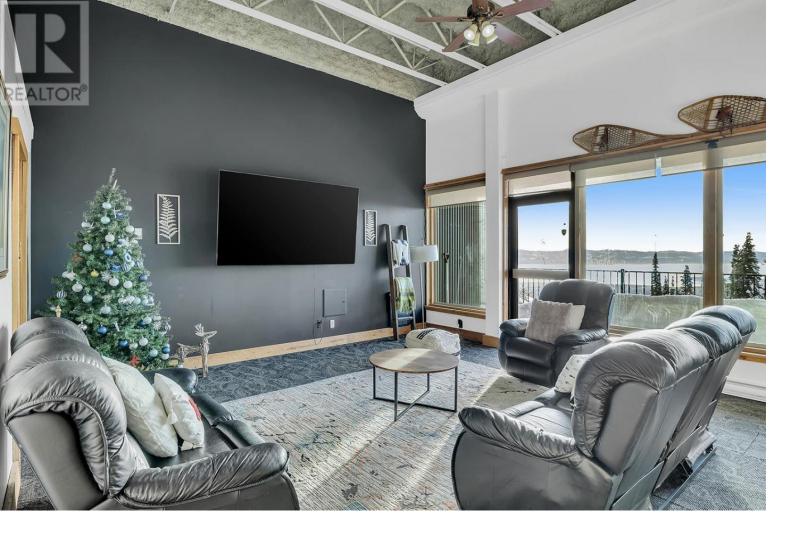

## 7470 Porcupine Road 500 Big White British Columbia

One of a kind, the Treehouse is a great spot for a large family or two to gather. Lots of sleeping and space, with a perfect view of the Monashee mountains. This unit has a huge great room with vaulted ceilings and a large private deck. The view is incredible and the building is right on the ski run with easy to and from access. All furniture is included with new mattresses and bedding being added last year. (id:6769)