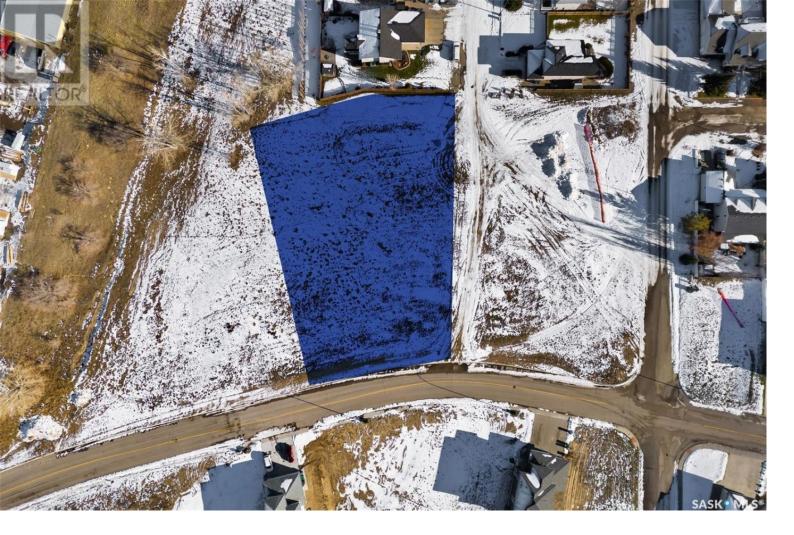

## Pilot Butte Saskatchewan

\$299,900

Here's your chance to own valuable land right in the heart of the thriving Pilot Butte community! This 1-acre plot is primed for future developments, with available subdivision concepts for potential buyers. The community of Pilot Butte has been experiencing consistent growth year after year, making this land an exceptionally attractive investment for developers, builders, and investors alike. Situated strategically, the property is positioned for optimal development potential. For those looking for a more substantial opportunity, this lot is part of a larger offering, including two additional parcels (MLS#SK952658 & MLS#SK952655), creating a combined total of over 3 ACRES! This is a rare chance to secure a significant stake in Pilot Butte's promising future. Pilot Butte's appeal extends beyond the land itself. The town boasts proximity to essential amenities, schools, and robust infrastructure. Combined with strong community engagement and development support, Pilot Butte has established a track record of sustained growth and economic vitality. Don't miss out on being part of this community's expansion. Contact the listing agent to explore how you can contribute to shaping the future of Pilot Butte. (id:6769)