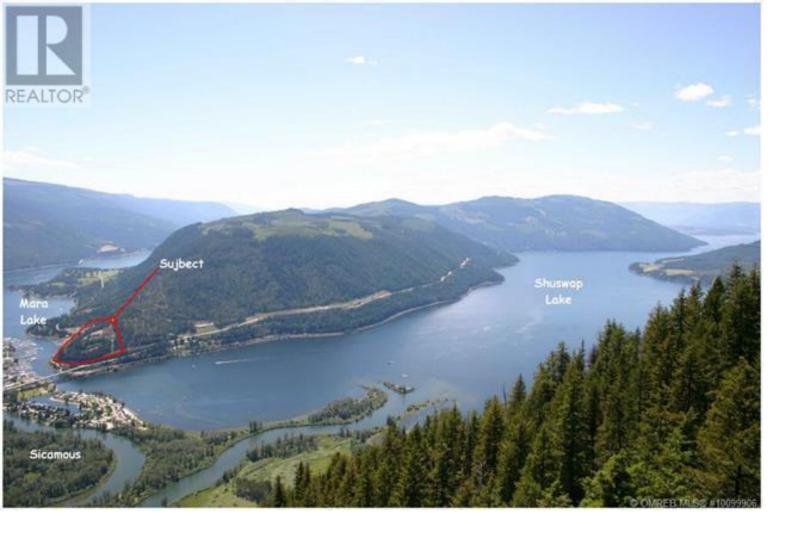

## 500 Old Spallumcheen Road Sicamous British Columbia

\$799,900

23 Acres overlooking the City of Sicamous, this property offers stunning views of both Shuswap & Mara Lake along with the Town of Sicamous. Property is fully serviced including paved road. Right across the channel in the heart of Sicamous, down the road from on of the areas most beautiful Golf courses, Hide Mountain and the new Shuswap North Okanagan Rail Trail. Unique prime location for development or use as a single family lot. The City of Sicamous is a very co-operative towards developers and is very eager to have this property developed. All offers are subject to Court approval. (id:6769)