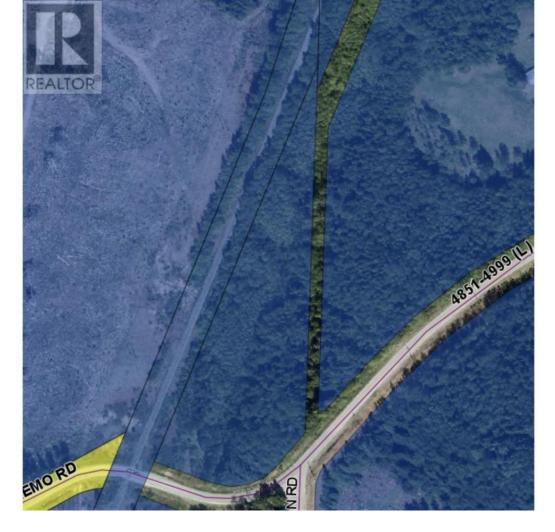

## 5000 OLD REMO Road Terrace British Columbia

\$189,900

\* PREC - Personal Real Estate Corporation. Looking for the site for your dream home. Just minutes from Downtown Terrace Via paved and maintained roadway, this property is on a school bus route, offer exceptional opportunity for privacy and contains a great water feature! This is a perfect location for a hobby farm, with 470+- feet of frontage on Old Remo Road and the right of way for a future expansion of Matson Road, with the CN right of way to Kitimat bordering the property to the South. (id:6769)