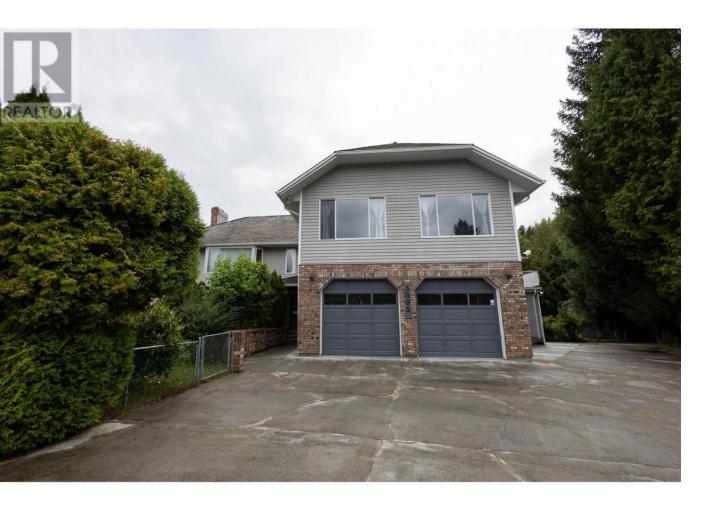

## 5005 COLE Avenue Terrace British Columbia

\* PREC - Personal Real Estate Corporation. Located in the heart of the Horseshoe, this large executive home is located on a quiet cul-de-sac with a very private large yard (over 15,000 sq ft) and features a double garage in the front and a garage/workshop that you can drive into UNDER the home!! Even has a toilet in it. Inside the house you enter into the grande foyer with a split staircase. Every room in the house is large! Upstairs has a bright living room, dining room and a gourmet kitchen with newly refinished cabinets. The master is large with a walk in closet and 5 pc bathroom. There is another large bedroom with a Murphy bed. The main floor features the laundry room, 3 bedrooms, office, & a nanny/in-law suite. In the basement there is a sound proof media room with built in speakers. (id:6769)