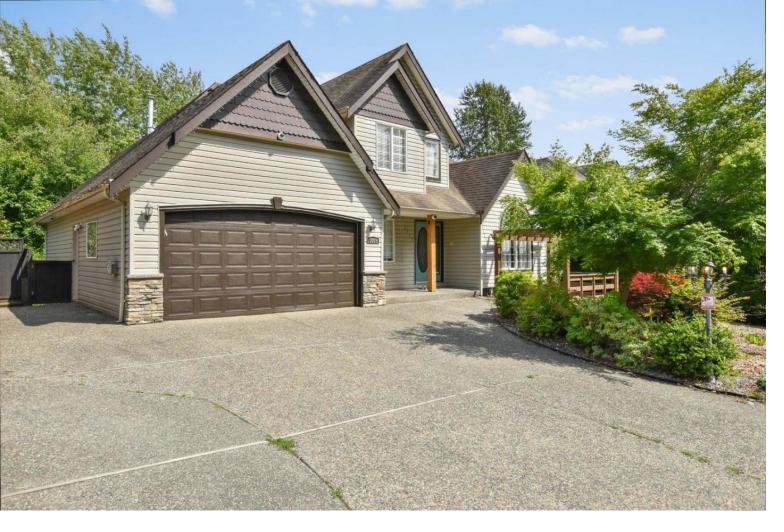

## 5009 TESKEY Road Chilliwack British Columbia

\$1,175,000

Custom home on Promontory spanning 3,931 square feet offers an exquisite blend of luxurious living and breathtaking surroundings. This architectural gem is thoughtfully designed to harmonize with its natural environment, showcasing both elegance & functionality. This home boasts multiple living spaces. The open concept layout seamlessly connects the main living areas, creating a fluid and inviting atmosphere. \* PREC - Personal Real Estate Corporation (id:6769)