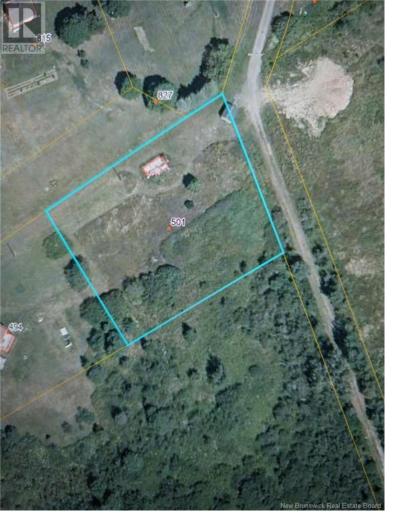

## Shediac New Brunswick

\$74,900

Lovely 1 Acre lot ready for new owners. This lot is close access to the Hwy and minutes from Parlee Beach. With Shediac growing, this lot will give you a quick access to the Hwy, 15 minutes to Moncton and 15 minutes from Cap Acadie. (id:6769)