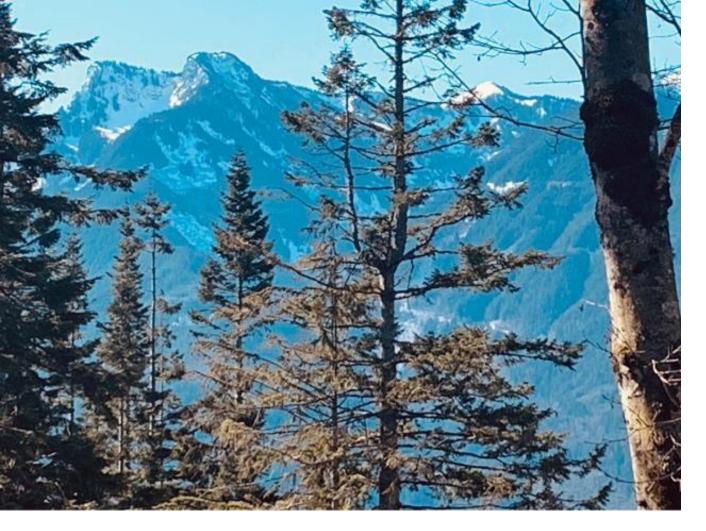

## 50270 ELK VIEW Road Chilliwack British Columbia

\$799,900

ONE OF THE BEST VIEWS IN RYDER LAKE. SUNNY WITH LOTS OF WATER. This lot is 2.47 acre lot of useable land with the following features: 1. Stunning views of mountains, forest & rolling hills 2. South facing with lots of sun 3. DEPP DRILLED WELL WITH GOOD WATER FLOW (VALUE \$20,000) 4. Some Land cleared for animals or farming 5.Creek running north-south on the eastern edge of the lot 6. Zoned for second residence. 7. SEPTIC FIELD (VALUE \$20,000) (id:6769)