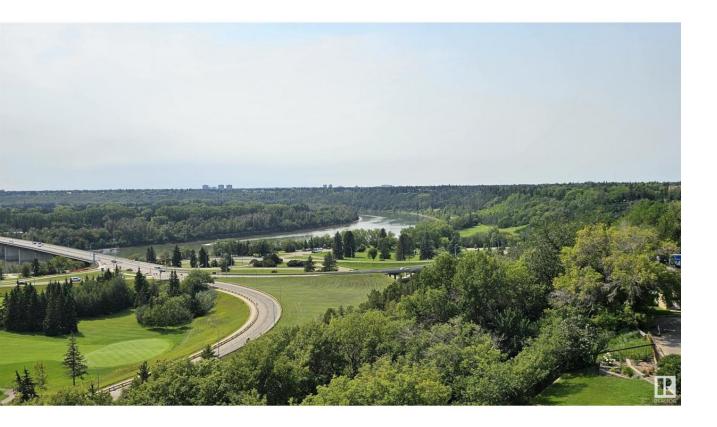

## Edmonton Alberta \$255,000

Own a piece of history atop Victoria Park Road, overlooking Victoria Golf Course & North Saskatchewan River. Valleyview Manor, a heritage building originally developed by prominent architect Gordon Wynn & philanthropist Francis Winspear. Solid concrete construction with brick exterior & underground secured parking. Modern neural color palette invites you through this spacious 1003sf- 2 bedroom & 2 bathroom condo. Generous sized living room w/private balcony & panoramic river valley views. Dining nook will accommodate most furniture arrangements. White & bright kitchen with pantry storage. Primary bedroom will house a king sized set & is complete w/double walkthrough closets & 4pc ensuite. 2nd bedroom can be used as private office or hobby studio & 3pc bathroom with walk-in shower. Great views from all rooms. Laundry directly outside unit. Indoor garage stall & secured storage. Double security entry doors & large lobby/lounge. Well managed complex in the most convenient location, steps from all amenities. (id:6769)