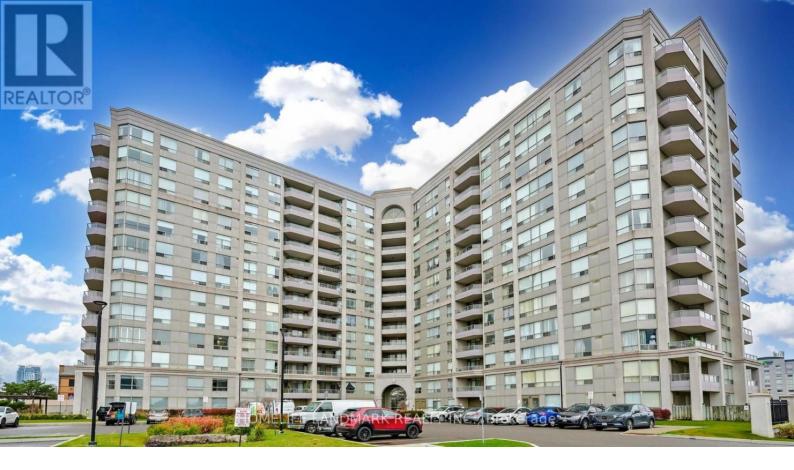

## 9015 Leslie Street 503 Richmond Hill Beaver Creek Business Park Ontario

\$819,000

Discover this beautiful sun filled 4-bedroom unit that perfectly combines style and functionality. This rare offering includes two owned side by side parking spot and one owned locker, ensuring convenience. Enjoy clear views from this highly sought-after southeast-facing corner, prized for its abundant natural light. Renovations include a modern kitchen, sleek countertops, open concept, stainless steel appliances and more. The master suite offers a luxurious retreat with double closet and a 4-piece ensuite bathroom. Situated in a building boasting approximately 25,000 sq. ft. of premium amenities, you'll have access to indoor/outdoor pools, a basketball court, and so much more. Walkable distance to abundance of retail shops and restaurants. Don't miss this exceptional opportunity! \*\*\*\* EXTRAS \*\*\*\* Two(2) Owned Parking + One(1) Owned Locker (id:6769)