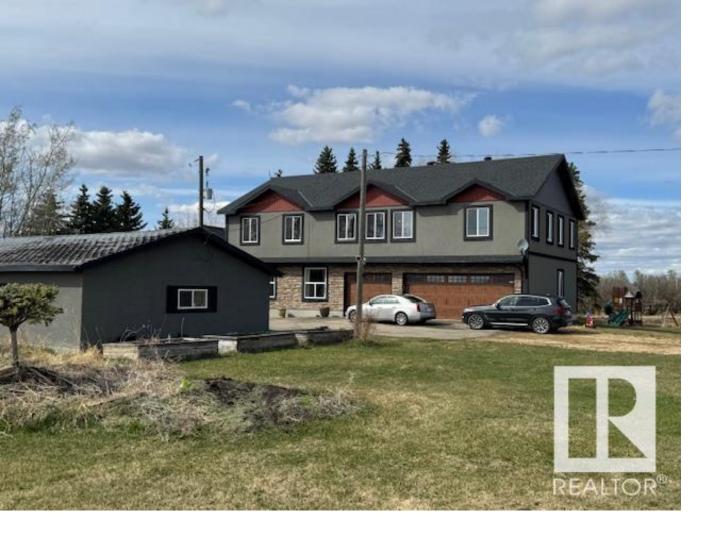

## Rural Leduc County Alberta

\$1,699,000

Rare Opportunity to own this STUNNING COUNTRY ESTATE offering luxury and tranquility while staying connected to New Sarepta, Leduc, Beaumont & Edmonton. This 4,857 sq. ft. home features 6 BEDROOMS, 4 BATHS, a gorgeous Kitchen, Den, Family Room and a bright, spacious Living Room with massive windows and natural light. The luxurious Primary Suite boasts a spa-like Ensuite and Huge walk-in closet. Upstairs laundry, triple oversized heated garage plus a detached garage. Enjoy the meticulously landscaped yard, large deck and two 40x100 BARNS, previously used for an EQUESTRIAN OPERATION—ideal for horse enthusiasts. The Horse Breeding License stayed with the land and the new owner can automatically operate. Whether you're seeking a private retreat or Hobby Farm, Organic Farm or Nursery, the options are endless. There is also the option to SUDIVIDE the 68 acres of land. This site is next to an already developed acreage subdivision. (id:6769)