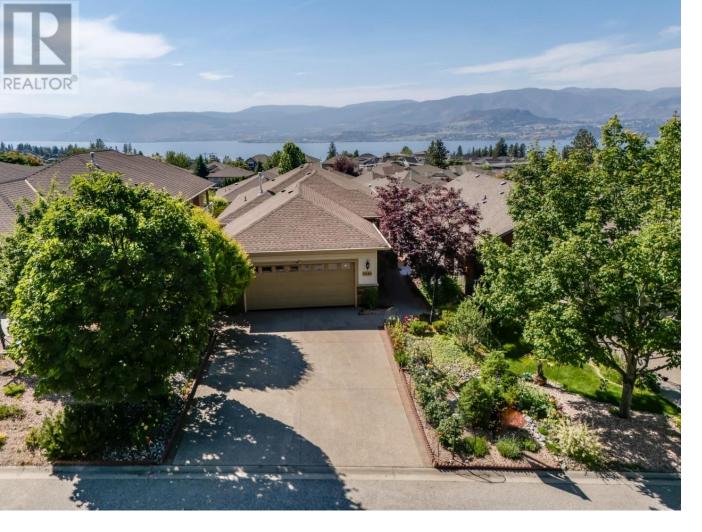

## 5046 South Ridge Drive Kelowna British Columbia

\$1,060,000

Welcome to the perfect home for those seeking comfort, convenience, and just the right amount of space. Thoughtfully designed for empty nesters who aren't quite ready for a big downsize, this well-maintained West facing property offers easy one-level living on the main floor, with additional space for gardening, entertaining, and a workshop below with direct access to outside. Sip your morning coffee on the upper porch while enjoying the lake views of the City and bridge, or unwind in the serene, private backyard-complete with 10 x 10 furnished gazebo with fire table, multiple garden beds, mature greenery, and additional parking accessed through a rear gate and alleyway. The low-maintenance outdoor setup means less time on upkeep and more time enjoying the surroundings—like the quiet park just across the street or peaceful walks in the beautifully-kept neighbourhood. You're only a short 10-minute stroll to Mission Village at The Ponds, offering convenient access to Save-On-Foods, restaurants, and other everyday essentials. Inside, the pride of ownership is evident throughout, with tasteful features such as vaulted ceilings throughout, a functional layout, and recent updates to the furnace, A/C, and hot water tank—offering both efficiency and peace of mind. Tucked away in a calm, well-established neighbourhood in Upper Mission, this home delivers the rare combination of ease, function, and understated charm in one of Kelowna's most desirable communities. (id:6769)