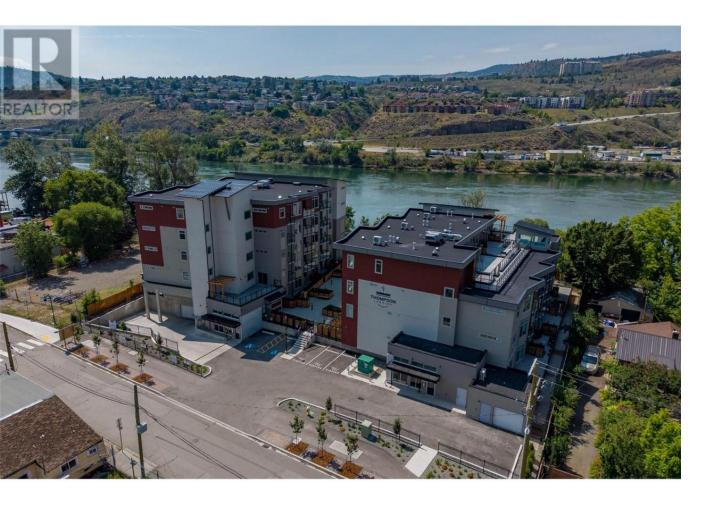

## 207 ROYAL Avenue 505 Kamloops British Columbia

\$624,900

Top floor corner unit on the river! Thompson Landing on Royal Ave is a brand new riverfront condo building now available for pre-sale with anticipated occupancy this spring! Featuring 64 waterfront units spanning 2 buildings, these apartments are conveniently located next to the Tranquille district boasting amenities such as restaurants, retail, city parks, River's Trail and city bus. This unit is our popular C1 plan on the top floor in Royal One which includes two bedrooms, bath + ensuite and direct views of the Thompson River. Building amenities include a common open-air courtyard, riverfront access and a partially underground parkade. Pets and rentals allowed with some restrictions. Kitchen appliances and washer & dryer included. Call for more information or to schedule a visit to our show suite. Developer Disclosure must be received prior to writing an offer. All measurements and conceptual images are approximate. Ready to move into June 2025. (id:6769)