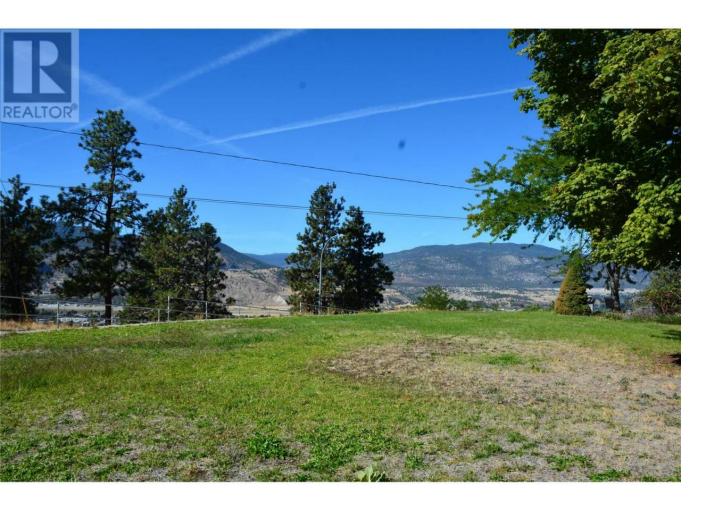

## 505 Pineview Road Penticton British Columbia

\$1,425,000

PRIME DEVELOPMENT PROPERTY! This large .809 acre lakeview lot is in a desirable location in the Wiltse neighbourhood. City of Penticton staff has supported multi-family development of this site. There are many options on this expansive lot. This could be very suitable for a high-end townhome complex. Existing house is rented and the tenants prefer to stay. The value is in land. (id:6769)