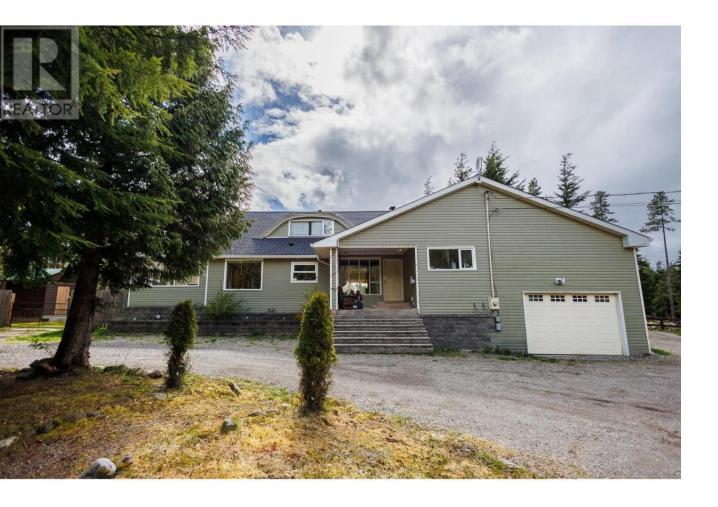

## 505 SOCKEYE CREEK Street Lakelse Lake British Columbia

\$890,000

\* PREC - Personal Real Estate Corporation. This beautiful 2 acre property in Jackpine Flats is ready for your hobby farm needs. Located on a corner lot on Sockeye Creek, this home is ready for horses featuring a barn with 3 stalls and fencing. Inside there is space for everyone. Open concept living with a rec room on the main floor as well, a sunroom and closed in deck which is great for all seasons. Above you will find 3 great size bedrooms as well as a 5 pc bath. The primary bedroom is at the end of the hall, is large & features a 3 pc ensuite and walk-in closet. This home has so much to offer, it won't last long. (id:6769)