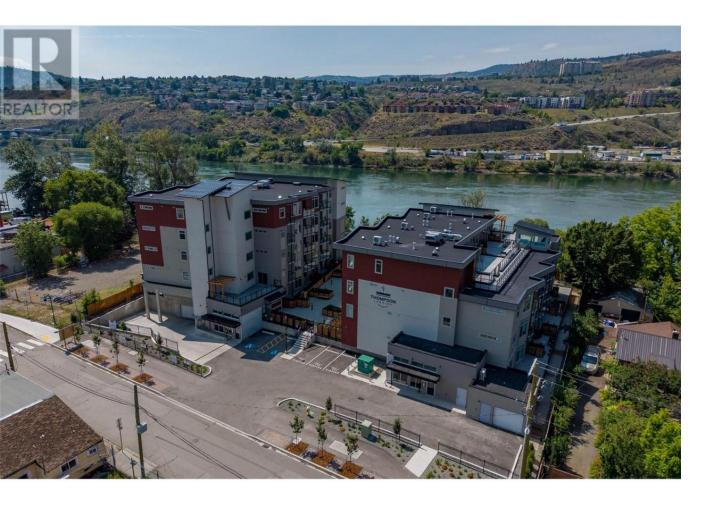

## 207 Royal Avenue 507 Kamloops British Columbia

Thompson Landing on Royal Ave is a brand new riverfront condo building available for occupancy! Featuring 64 waterfront units spanning 2 buildings, these apartments are conveniently located next to the Tranquille district boasting amenities such as restaurants, retail, city parks, River's Trail and city bus. This unit is our popular E3 plan in Royal One which includes two bedrooms, a den, bath + ensuite and peak a boo views of the Thompson River. Building amenities include a common open-air courtyard, riverfront access and a partially underground parkade. Pets and rentals allowed with some restrictions. Kitchen appliances and washer & dryer included. Call for more information or to schedule a visit to our show suite. Developer Disclosure must be received prior to writing an offer. All measurements and conceptual images are approximate. (id:6769)