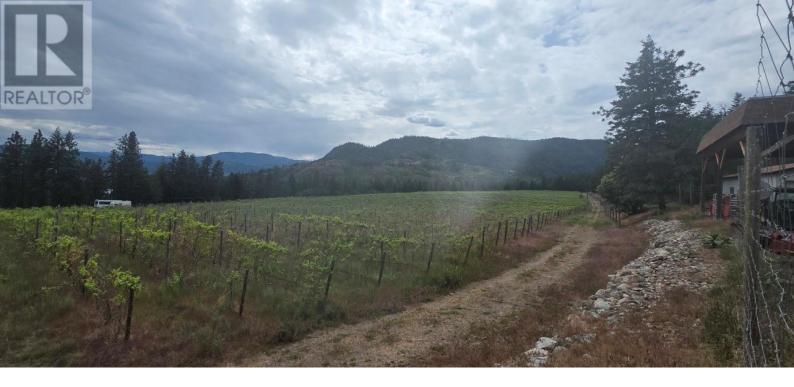

## 5078 Cousins Place Peachland British Columbia

\$(

Lease a Winery. Live the Dream. First Estate Winery in Peachland is now available for long-term lease with up to 18 months of free rent- a rare opportunity to step into a legacy vineyard estate in the heart of BC's wine country. Situated on over 14 acres of picturesque vineyard land, this property includes a fully equipped winery, tasting lounge, and over 1,500 bottles of wine ready for sale, providing immediate cash flow potential. Whether you're an established winery looking to expand your production or an aspiring wine entrepreneur ready for a lifestyle change, this estate offers the ideal canvas to create or grow your brand. The vineyard features multiple grape varietals (Pinot Nair, Gamay, Geworztraminer, Pinot Gris), irrigation systems, and room to scale production. The winery building includes tanks, bottling equipment, a commercial kitchen, and an event-ready tasting lounge. Three separate residential units are available and can be included in the lease. This is not just a vineyard lease - it's a launchpad for your wine business, with potential for events, retail, agri-tourism, and private production. Flexible lease terms. Purchase option negotiable. Showings by appointment. (id:6769)