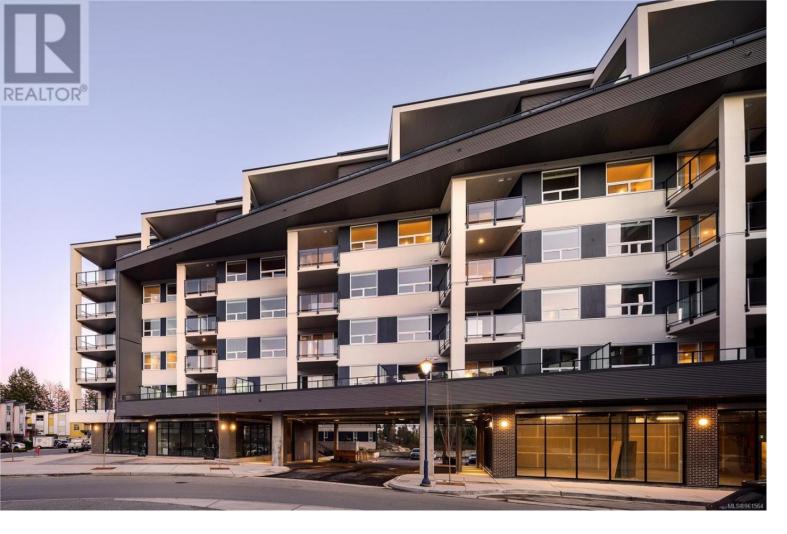

## 947 Whirlaway Crescent 508 Langford British Columbia

\$589,000

Brand-new two-bedroom, two-bathroom condo in Triple Crown's Residence III building with modern features like ductless split heat pumps, quartz counters, GAS RANGE, and Samsung stainless appliance package w/ water/ice. This contemporary home has VIEWS and includes premium details such as tiled backsplashes, shower/tub surrounds, and a sleek linear fireplace feature wall. Enjoy the convenience of secure parking, a storage locker, and common bike storage in a pet-friendly and smoke-free environment. Bonus amenities include a shared rooftop patio, lounge area, and 1000SQFT ground-level fitness gym. This private, quiet side unit with 9FT ceilings offers a spacious floor plan w/ large bedrooms, GAS BIB, and a generous balcony with mountain and sunset views. This condo is an exceptional opportunity located 2mins to Costco and Millstream Shopping Centre. (id:6769)