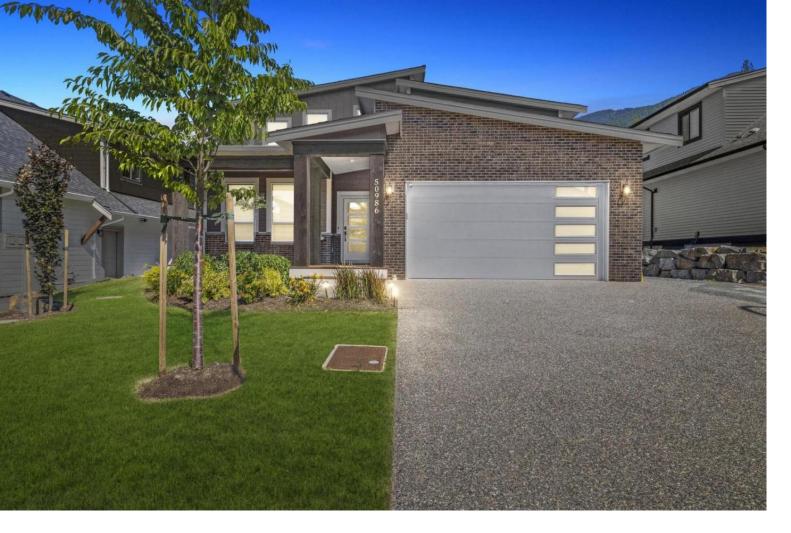

## 50986 SOPHIE Crescent Chilliwack British Columbia

\$1,425,000

GORGEOUS 2 YEAR EXECUTIVE HOME W/ MASTER ON THE MAIN + Loft & 2 Bedroom LEGAL BASEMENT SUITE in the highly sought after family oriented neighborhood of ASPEN WOODS on the Eastern Hillsides! Only minutes to shopping, golf & all amenities! This EXPANSIVE floorplan offers 6 Bedrooms, Large Office, Loft Flex Room, Rec Room, 5 Bathrooms. Beautiful mountain & valley views, open concept floor plan, engineered hardwood floors, fireplace, gas stove, stainless steel appliances, quartz counter tops, soft close cabinetry, pantry, covered decks and yard! This amazing community is minutes away from the future BRIDAL VEIL Resort! BONUS: Room to park the BOAT or RV! TURN-KEY & vacant basement suite upon possession! NO GST! Homes in this neighborhood do not last long, and this one checks all the boxes! (id:6769)