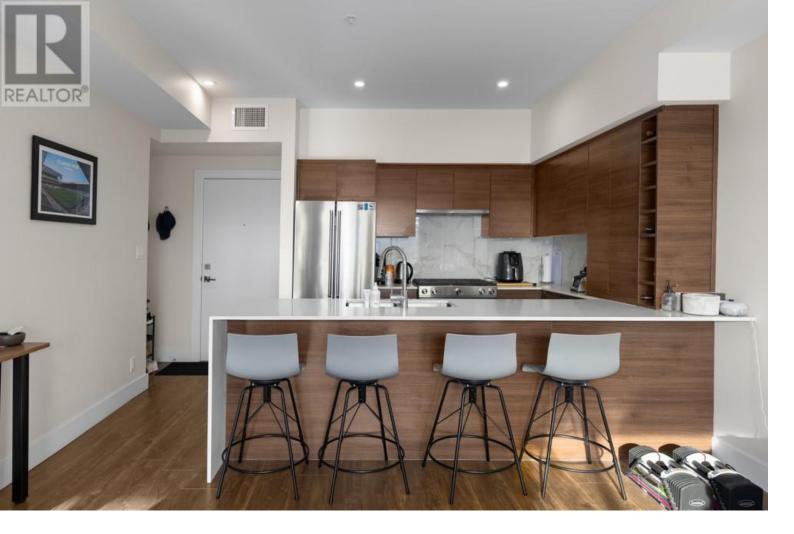

## 1925 Enterprise Way 510 Kelowna British Columbia

\$405,000

Situated on the 5th floor, this bright and inviting south-facing condo offers stunning mountain views and is equipped with central heating and cooling for year-round comfort. Inside, you'll find an open-concept layout with high ceilings and elegant modern finishes throughout. The kitchen features timeless cabinetry, Kitchen Aid premium appliances, a chic tile backsplash, and beautiful quartz countertops. It seamlessly flows into the spacious living area, which opens to a private deck perfect for enjoying panoramic views. The generously sized bedroom accommodates a king-sized bed and includes a large window. Enjoy the spacious well-appointed bathroom. Additional features include in-unit laundry and secure underground parking for peace of mind. Enjoy the building's rooftop deck or take advantage of a membership to the nearby Hyatt amenities, including a pool, hot tub, and fitness center. This pet-friendly and rental-friendly property is an ideal investment in the heart of Kelowna, offering both comfort and convenience. (id:6769)