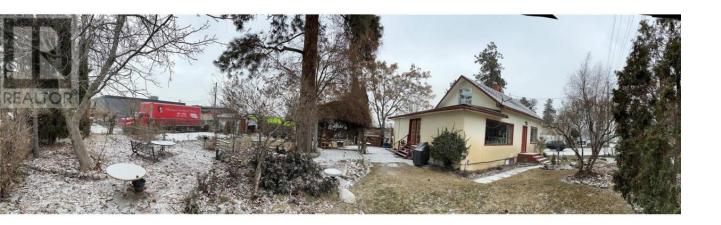

## 510 / 520 Beaver Lake Road Kelowna British Columbia

\$1,125,000

Industrial Zoned (I-3) Property consists of a 1952 built (approx) 2 storey updated Residence with a Vacant Lot. This area is in a transition area to Industrial / Commercial. Located near major transportation routes, including highways and airport which makes it easier to transport goods and materials. Ideal Business location, with many possibilities or Home Business. Property borders the municipality of Lake Country a growing community, and the demand for Industrial space is increasing. Combine it with Property next door 530 Beaver Lake Rd for .50 acre lot. Subject Property is 120 feet frontage by 100 fet deep (.28 acres). On Municipal Water plus a Well on the Vacant Lot.\_ (id:6769)