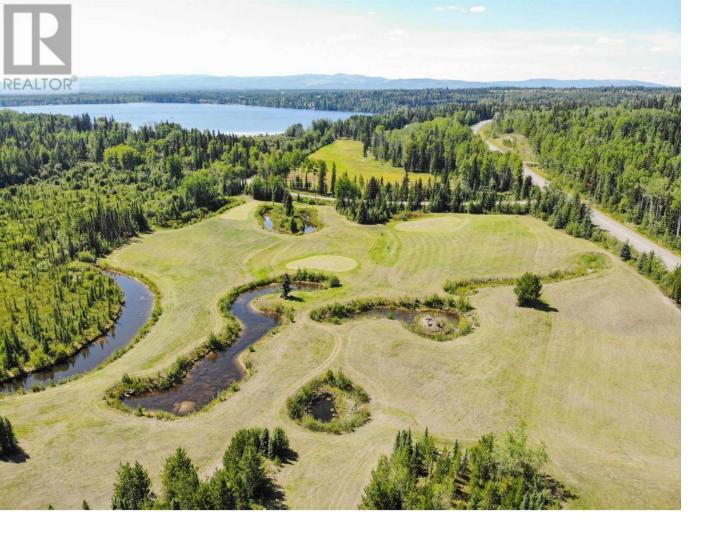

## 5121 NAZKO Road Quesnel British Columbia

\$250,000

Breathtaking, private country living! Enjoy your days outside on this lovely 15 acre lot. Just minutes to Puntchesakut Lake Provincial Park or Puntataenkut (Tibbles) Lake, Sylvia's General Store is just down the road. It's still only a half hour from downtown Quesnel. It is time to build your country getaway on this landscaped private piece of paradise! (id:6769)