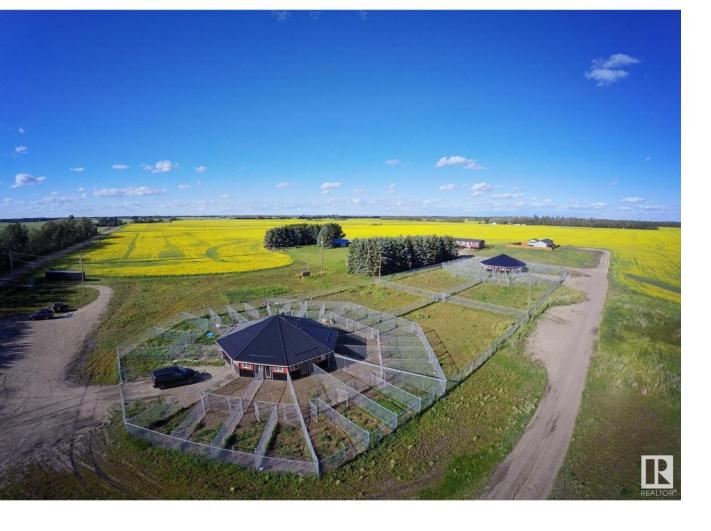

## Rural Parkland County Alberta

\$2,150,000

Business and Property for Sale We are pleased to present a unique opportunity to acquire YEG Kennel, a well-established pet boarding and training facility, along with 52 acres of prime land in Rural Parkland County. YEG Kennel is a reputable pet care facility offering comprehensive boarding and training services for dogs. With a strong client base and a commitment to exceptional animal care, the business has built a solid reputation in the community. The facility is fully equipped with modern amenities, including climate-controlled kennels, spacious play areas, and grooming stations. 100+ dogs (potential for expansion) with 4 off leash parks, 24/7 monitoring with advanced security camera's & lighting. Dedicated team of trained staff ensures the highest standards of care for all pets. 52 acres, 2 Amazing Kennel buildings constructed to residential building code, 2 onsite homes for staff or owners to live. Horse barn, 3 chicken coops. Strategically situated within close proximity to Edmonton. (id:6769)