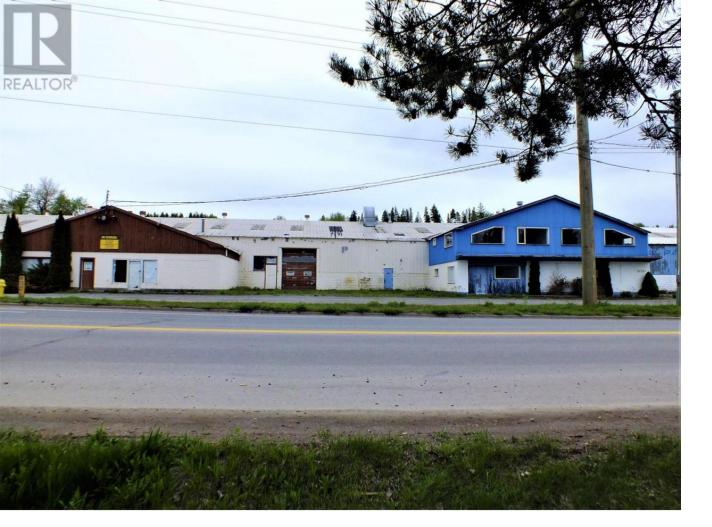

## 5130 16 Highway Terrace British Columbia

Strategically located at the junction of Yellowhead Highway 16 and Highway 113, the Nisga'a Highway, this property is ideally located for redevelopment. Approximately 150 KM from the Port of Prince Rupert and DP World Terminal, and 63 KM from Kitimat, home of LNG Canada, Canada's historically largest single industrial project on record. This 3.15 Acres property with 15,000 plus sq ft of warehouse and 4800 sq ft of office space, may be ideal for your business. This property offers exceptional access, high visual exposure and is just West of Canadian Tire and the Comfort Inn, just down the road from a large automobile dealership and a large RV Sales and Service centre. \* PREC - Personal Real Estate Corporation (id:6769)