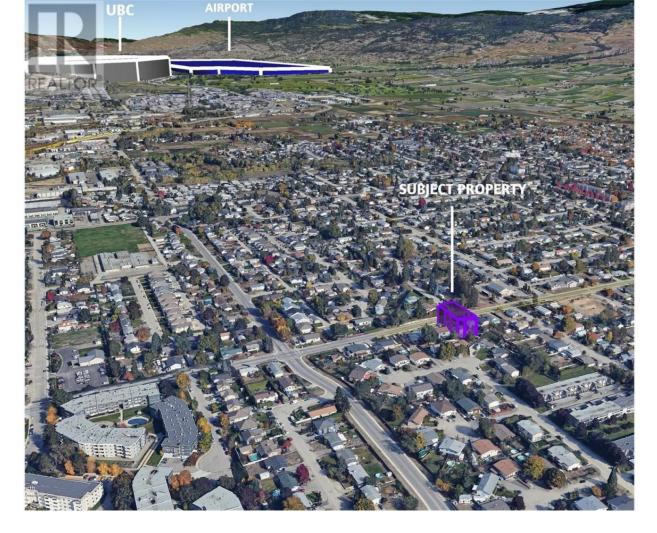

## 515 Leathead Road Kelowna British Columbia

\$1,199,999

DEVELOPER ALERT!! 0.21 Acre lot, UC4 zoned in Rutland Urban Center. This property boasts loads of potential for future use, re-develop the single lot with 9147.6 sf approx. buildable area or assembling next door for a bigger development. The main floor has 3 bedrooms 1 and a half baths, a very open kitchen & dining room with a sunken living room. The basement could be classified as a 2 bedroom suite with minor adjustments! Laundry is shared. Huge backyard with plenty of room for parking. This central location is only minutes away from parks, schools, shopping, recreation and so much more. Possibility of 4 lots land assembly towards the corner on Froelich RD. (id:6769)