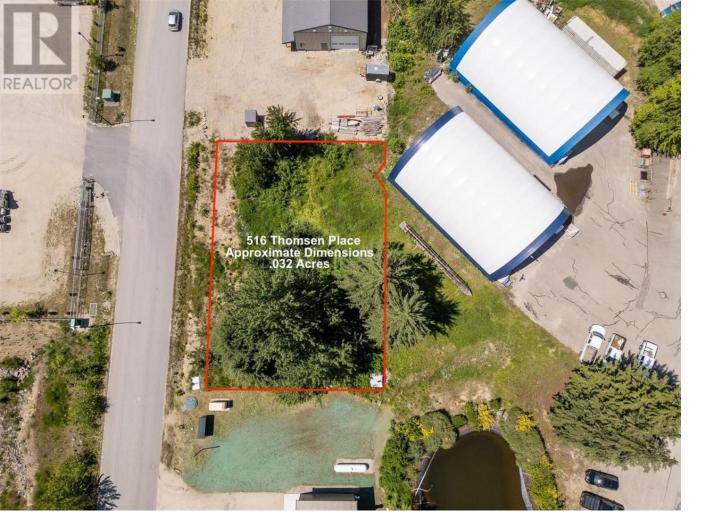

## 516 Thomsen Place Sicamous British Columbia

The Sicamous Business/Industrial Park, with it's mix of commercial/light-industrial lots, is located just 1km off the Trans Canada Hwy in Sicamous, BC. 516 Thomsen Place has a land area of 0.32 acres and is serviced by municipal water and sewer along with underground services for three-phase power, cable, telephone and highspeed internet. Your neighbours include Walmart Canada, AIM Roads and Twin Anchors Manufacturing. Zoning allows for a live/work mix and 10-year Tax Revitalization Plan is also available. Come work and play in the Houseboat Capital of Canada! Offered at \$229,900. GST is applicable on the sale price. (id:6769)