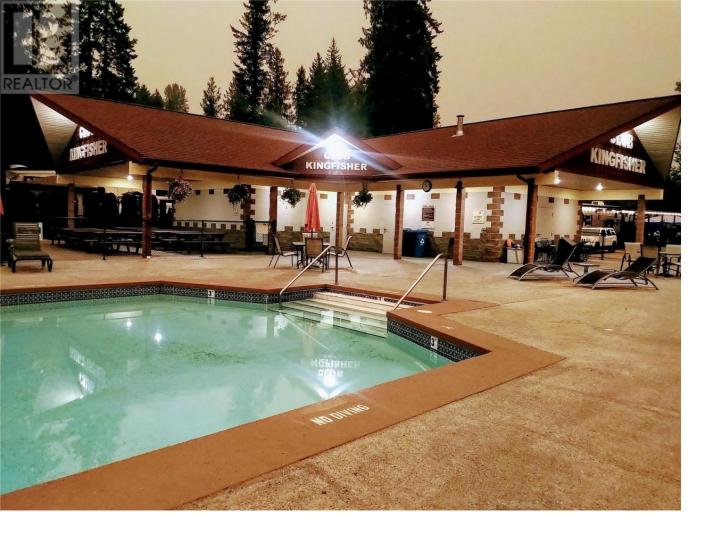

## 3303 Mabel Lake Road 52 Enderby British Columbia

\$124,900

Nicely developed RV vacation lot in private, gated RV resort only 1 km from Mabel Lake amenities including golf course, clubhouse, store, beach, and boat launch. This family friendly Kingfisher RV Resort includes large pool and common laundry. This RV lot is nicely paved and includes a lockable shed. Recreational Zoning so you can enjoy fishing and water sports on Mabel Lake and hunting, hiking, sledding and snowshoeing on surrounding crown land and Hunters Range. Pets and children allowed. Perfect for families or snowbirds. Annual rentals are allowed. Also nearby Kingfisher park features a children's play area, school, library, and community hall. Also adjacent is the blueberry farm with restaurant and campground. This is a delightful area for RV resort living. No RV? Ask about purchasing the on-site RV separately. HO Fees only \$140.00 / mo including water, garbage, snow removal, management, sewer, caretaker, gardening, pool and other common property areas. (id:6769)