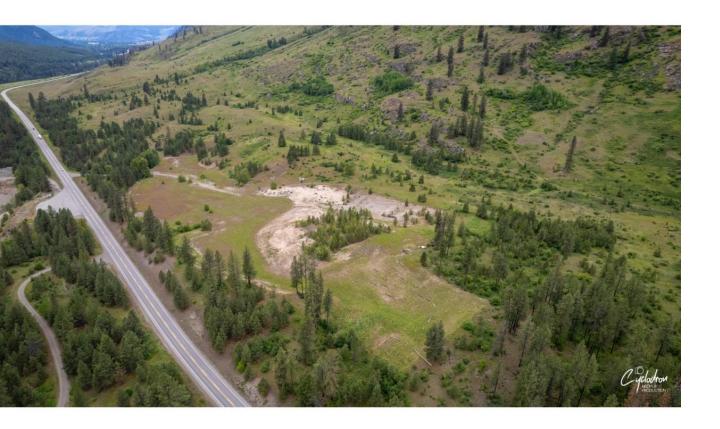

## 520 HIGHWAY 3 Christina Lake British Columbia

\$899,000

216 acres of prime rural land situated next to Highway 3, between Christina Lake and Grand Forks! This property has extensive flat and gently sloping areas on the southern section closer to the highway, with steeper hillside to the north. The Rural 1 zoning includes as primary uses agriculture, commercial greenhouse/nursery, intensive agriculture, single family dwelling, processing, and packing of agricultural goods (with restrictions) and, sales of agricultural products (with restrictions), with numerous secondary use options. Previously used as a gravel pit in the late 90's and early 2000's, the area has been restored back to its natural state and with it's proximity to the highway and existing highway access, it would be an ideal location for an agricultural business. (id:6769)