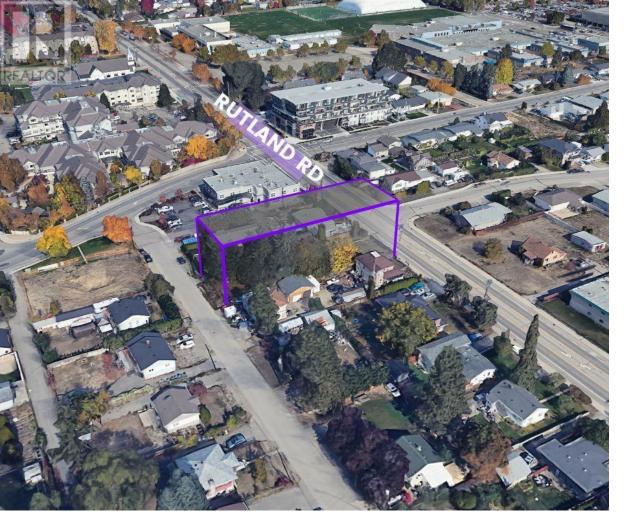

## 520 Rutland Road Kelowna British Columbia \$1,499,000

Rare opportunity to purchase a double road front/back access, development site located on a prime central location in Rutland. The property generates rental income plus future upside as increased density multifamily development. The zoning allows a 6 stories apartment building with mixed commercial option. Huge .31 Acres (13,504 SF) site close proximity to schools, shops, parks, transit and restaurants. The current FAR 2.30 with bonus has potential to support 20-30 units based on unit mix. The existing home comes with 4 bedrooms and 2 bathrooms with ample storage space in the basement. 10 minutes drive to Downtown, UBCO, and Airport. 40 Mins Big White Ski Resort. (id:6769)