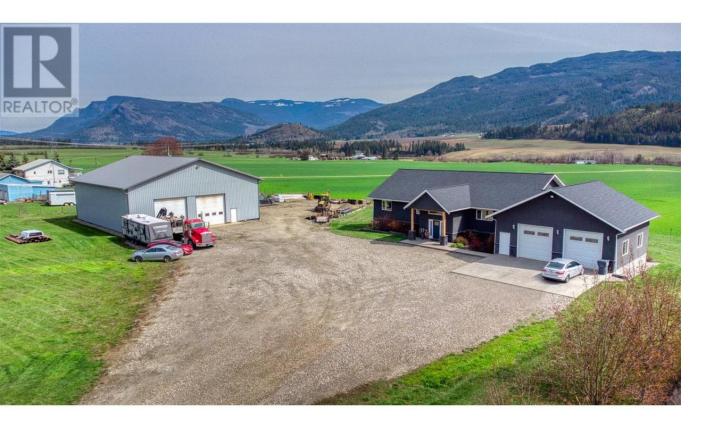

## 5220 97A Highway Armstrong British Columbia

\$1,239,000

Do you need Highway Exposure, a Huge Shop, a Family home and an acreage? It's all here in this perfect property. 2.5 acres with a 2400 sq.ft. home with a walk out partially finished basement. 5+ bedrooms and 4 bathrooms, this home is perfect for family and guests. The 50' x 64' heated shop with 2 - 14' overhead doors has plenty of room for all your needs. Great well, Geo Thermal, Fruit Trees, Berry patch, Chicken Coop, Irrigation, 400 Amp Service. There are so many features with this property, it really is a must see to appreciate all that is offers (id:6769)