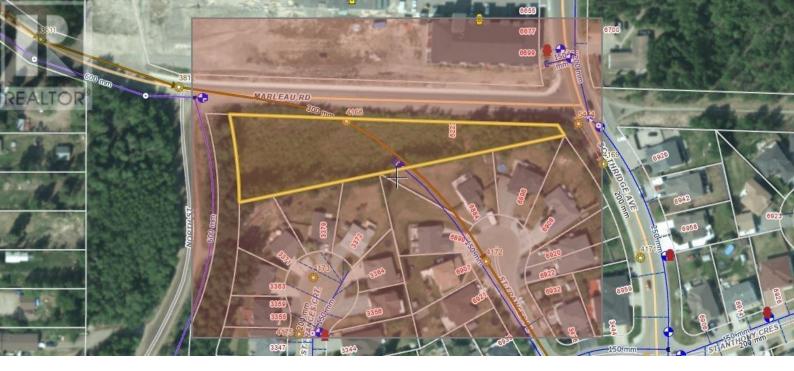

## 5223 MARLEAU Road Prince George British Columbia

Court Ordered Sale. One acre lot zoned RM3 in a desirable rapidly developing location near Walmart, on public transit route to UNBC, and walking distance to school and amenities. Buyer to verify all measurements deemed important. (id:6769)