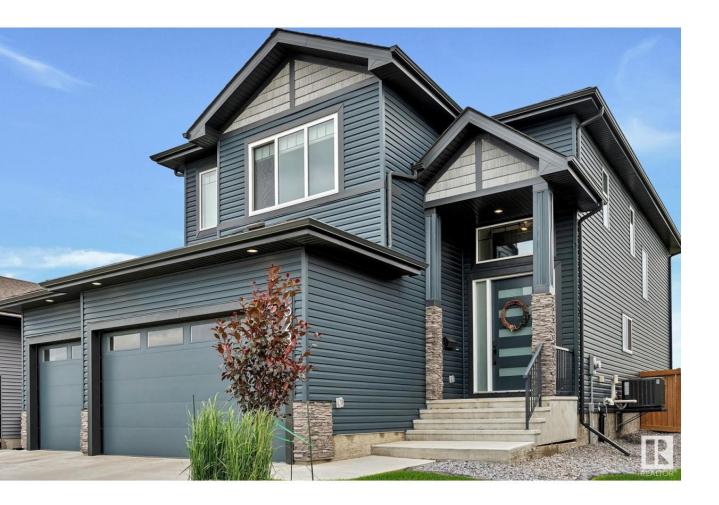

## Fort Saskatchewan Alberta

Welcome to this meticulously detailed 2216sqft 2-story home. Upon entry through its oversized door, you're greeted by a spacious entryway leading to a massive kitchen equipped with abundant cabinetry, a large island, and a walk-thru pantry a chef's paradise. The open-concept design seamlessly connects the kitchen, dining, and expansive living areas, ideal for social gatherings. The main floor also features a convenient 2-piece bath, full laundry with a boot room, and a versatile bonus room. Upstairs, a second comfort area awaits, offering relaxation and family space. The primary bedroom impresses with its generous size, large windows, ample closet space, and a luxurious ensuite featuring a deep soaker tub. Two additional large bedrooms with built-in closets and another full bathroom complete the upper level. Outside, a fully finished triple-car garage meets practical needs, while the stunning landscape adds curb appeal and charm. (id:6769)