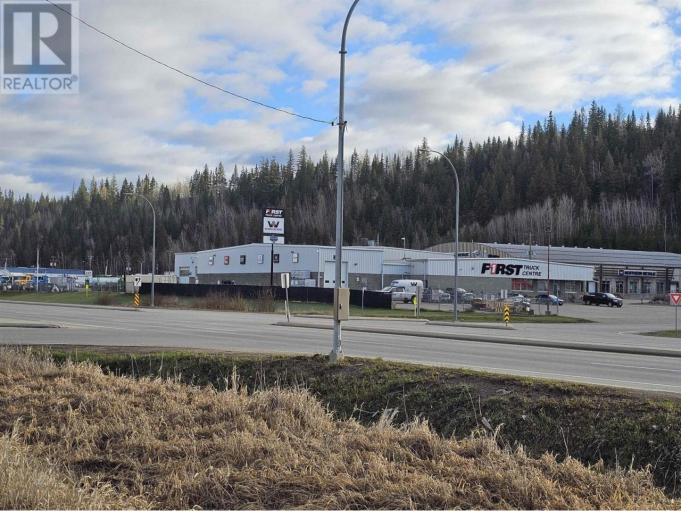

## 5239 CONTINENTAL Way Prince George British Columbia

Outstanding 30,433 sq ft building on just over 4 acres coming available. Can't beat this location with excellent highway exposure and access off of Continental this is one of the better buildings to come along for lease in a while. Current tenant will be moved out by end of July 2024. \* PREC - Personal Real Estate Corporation (id:6769)