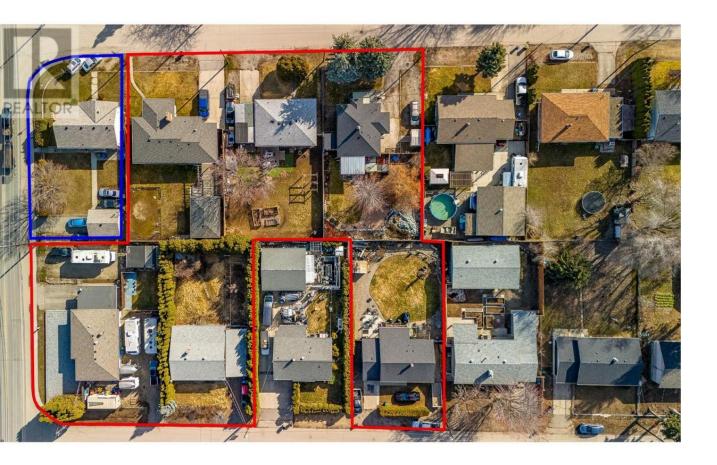

## 525 McDonald Road Kelowna British Columbia \$1,175,000

ATTENTION DEVELOPERS AND INVESTORS!! Discover an unparalleled opportunity to acquire this property along with 7 others strategically located properties in the heart of the vibrant Rutland community. Situated near Rutland Sports Field, YMCA, and Rutland Elementary and Secondary schools, these properties offer convenience and accessibility to essential amenities. With seamless transit connections and a mere 10-minute drive to both UBCO and the Airport, this location caters to the diverse needs of residents, students, and travelers alike. Furthermore, being just 15 minutes away from Downtown Kelowna, residents can enjoy the perfect balance of suburban tranquility and urban convenience. If all conditions are met, a residential structure with up to six stories could be constructed. With six properties listed with us and one listed with other brokerage, the 8th one, though not currently listed, is willing to sell. Don't miss the opportunity to be a part of the early stages of development in this growing community! (id:6769)